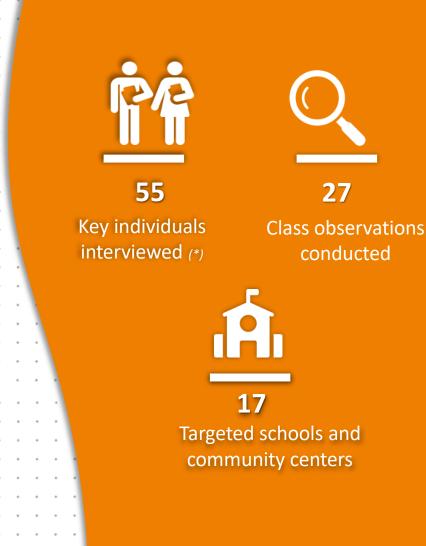

## IRC - ACS SYSTEMATIZATION PROCESS

0

www.escuelanueva.o

14.36

| 2 | 123 | Am | nual  | Re   | port |  |
|---|-----|----|-------|------|------|--|
|   |     |    | C C L | LLC. |      |  |

Systematization of the pilot phase of the Audio-Class System (ACS) in targeted institutions of six municipalities of Colombia, aimed to make suggestions to strengthen its implementation and facilitate its expansion to other territories.

**Coverage:** Antioquia (Bello, Medellin), Cundinamarca (Bogota, Soacha), Valle del Cauca (Cali, Palmira).

Intervention: Customized Solution.

**Partner:** International Rescue Committee (IRC).

(\*) Educational agents, students, parents and/or caregivers, administrators, partners, and members of the implementation team